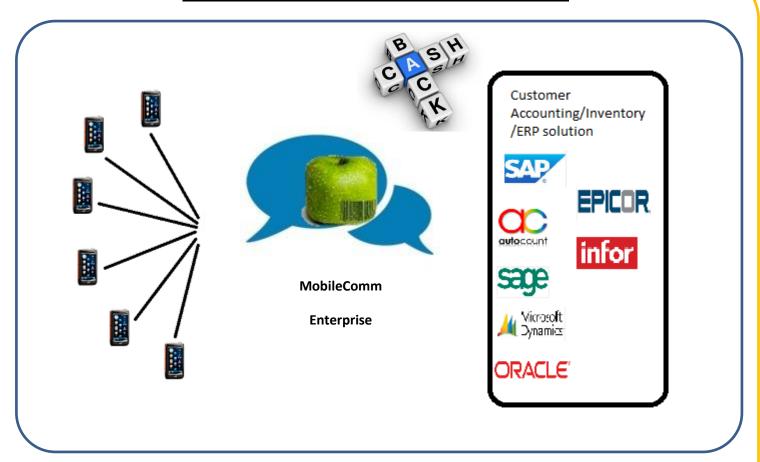

## What is Mobilecomm?

Today more than ever, enterprise IT must be agile and respond to changing business demands. Applications and services that meet these requirements, and the ways they are consumed, are significantly different than in the past. Interfacing in between software in IT can be easy but complicate process especially for the process involve daily continuous operation. Autotrack Enterprise Mobilecomm know about the need and important of retrieving and passing data from and to customer ERP system. Mobilecomm design in order to transforms your daily costly, hard to manage and complicated data processing activity to seamlessly unattended process. With the connection between your mobile devices and your existing ERP solution, your receiving process from supplier can be ready in a split of second.