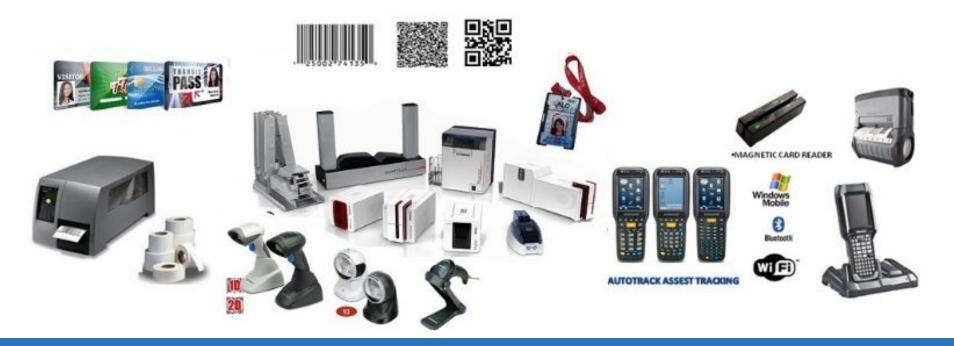

#### **Auto-ID Solutions**

We have wide range of AIDC product solution to complete the Barcode, RFID and ID card requirements:

Inventory, Asset Tracking, Ticketing purpose, File Tracking, Visitor Tracking, Event Ticket, and so on.

Complete Door access & Time Recorder solution for security and Staff Tracking.

Card printing & reading solution for Membership Tracking, Student Card, employee badge, ID

#### Brands we carry

by Honeywell