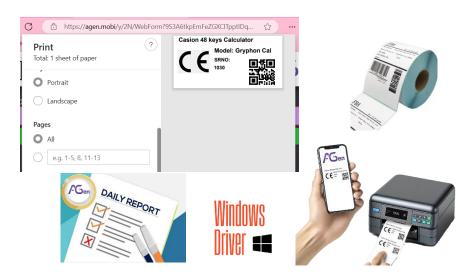

#### Flexible, powerful design

AGen Product Labeler gives you the design power, flexibility and tracking to satisfy your most demanding product labeling needs:

- Use our professionally designed templates or design your own.
- Printing with your computer or mobile phone to the same or different printer.
- Organized and understand your product information and build your own big data.
- > Print to any printer come with windows driver.
- Auto forms creation when you design label.

#### Printing come free tracking

Perform more than 2 objectives in 1 process. Printing your label at the same time automatically track your production without additional effort from your staff. Why not?

Big Data

Multi User / Multi Printer

**Daily Report** 

Mobile /PC Printing Link Database

Website design