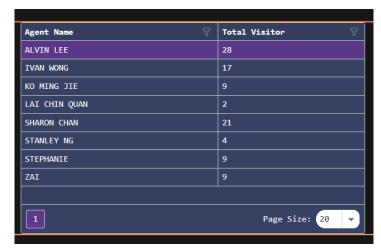

**Analytics and Reporting:** AGen system includes tools for analysing the collected data. Organizers and exhibitors can generate reports on visitor demographics, engagement levels, and other metrics to assess the success of the event and identify areas for improvement.

# Sample Reporting