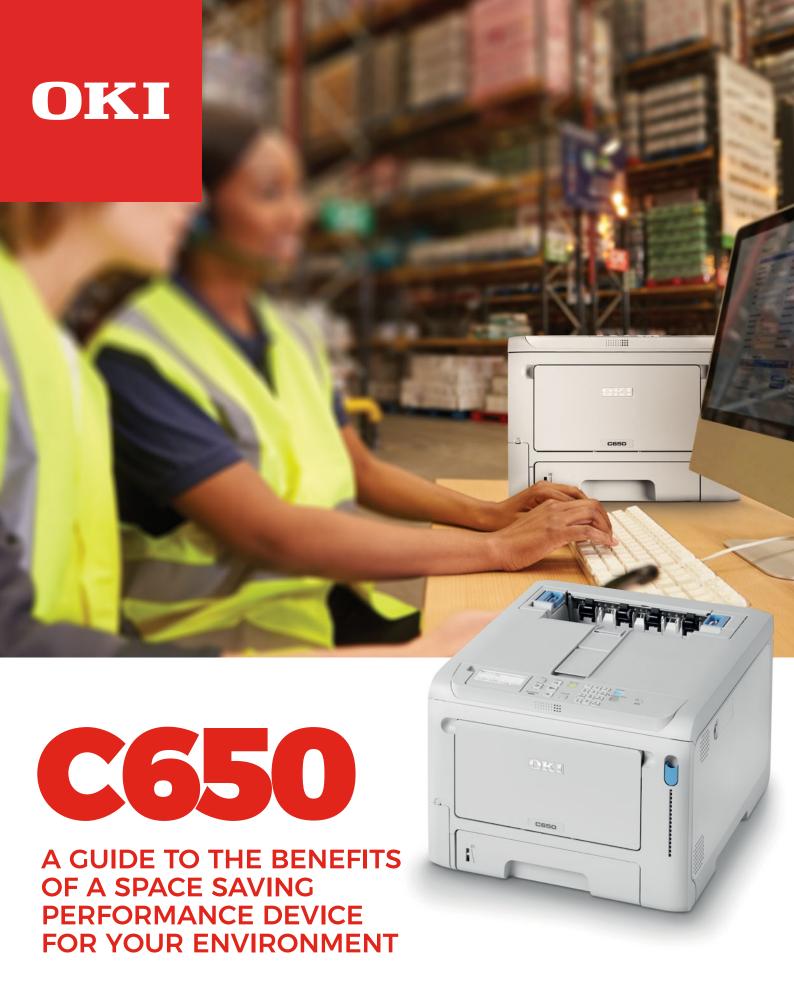

BUILT TO PERFORM. BUILT TO CREATE.

## IDEAL FOR ANY BUSINESS WHERE SPACE IS AT A PREMIUM

You can expect massive performance from the supercompact C650. As the world's smallest high-performance A4 colour printer, the C650 with Space Saving Technology thrives where space is tight and performance is a priority. Typically, compact printers are compromised when it comes to quality, running costs and speed. The C650 turns this on its head by providing all the best attributes you'd expect from a workgroup device in the form of an A4 desktop colour printer, including unrivalled media handling and unbeatable cost-efficiency.

It's durable enough for warehouse use and can slot neatly into an enclosed space or on a production line and is equally at home in the back office.

**Small frame** requires the minimum amount of space

Full front access makes maintenance easy and reduces space required to service device