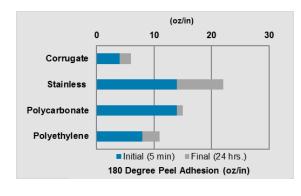

### **ZEBRA**

# **Z-Select 4000T Removable**

#### **FEATURES**

- Thermal transfer, premium, ultra smooth, paper label with a removable acrylic adhesive
- Excellent high speed print quality
- Meets FDA 175.105 for indirect food contact requirements
- Available in white (05233RM)

#### **MATERIAL CONSTRUCTION**

| Component | Description                       | Caliper |
|-----------|-----------------------------------|---------|
| Facestock | White smooth topcoated paper      | 3.2 mil |
| Adhesive  | Removable, acrylic-<br>based      | 0.8 mil |
| Liner     | 40 lb. semi-bleached, kraft stock | 2.5 mil |
|           | TOTAL ± 10%                       | 6.5 mil |

#### **ADHESIVE STRENGTH**



#### **TEMPERATURE PERFORMANCE**

| Minimum<br>Application<br>Temperature | Service<br>Temperature                | Optimal<br>Storage<br>Conditions |
|---------------------------------------|---------------------------------------|----------------------------------|
| 40° F (4° C)                          | -65° F to 180° F<br>(-54° C to 82° C) | 72° F (22° C)<br>at 50% RH       |

#### **Expected Exterior Life**

Not recommended for outdoor use

#### **CHEMICAL RESISTANCE**

|          |                   | Suggested Ribbon |      |      |
|----------|-------------------|------------------|------|------|
|          | Chemical          | 6000             | 2000 | 6100 |
| Weak     | Blood             |                  |      |      |
|          | Body Fluid        |                  |